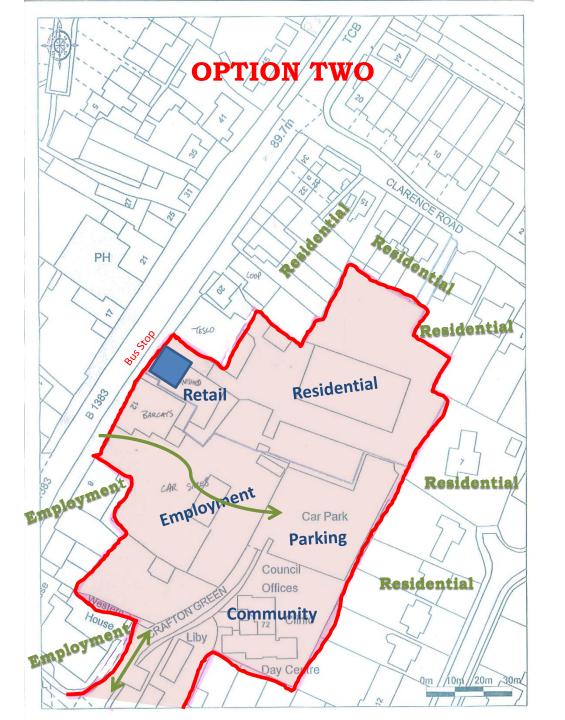

#### Slide 9:

#### o Option 2

Alternatively an access could be provided through the car sales site and retail on the 14 Cambridge Road site with the internal site layout staying as Slide 8. However as there are commercial viability issues on the car sales site it is unlikely that this will be brought forward in the short or medium term as option one is deliverable now.