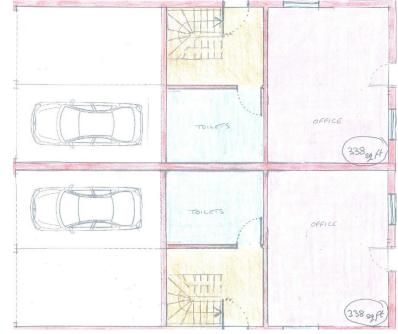

#### Slide 13:

An indicative layout for the incubator units.

We have another development at Newport that has similar small scale office and studio units which are very well subscribed with a dozen local businesses some taking just one unit, some expanding into two or three times that space. They are flexible spaces well suited to small local businesses.

Indicative Layouts B1-B2 Business 'Incubator Units'

Second Floor