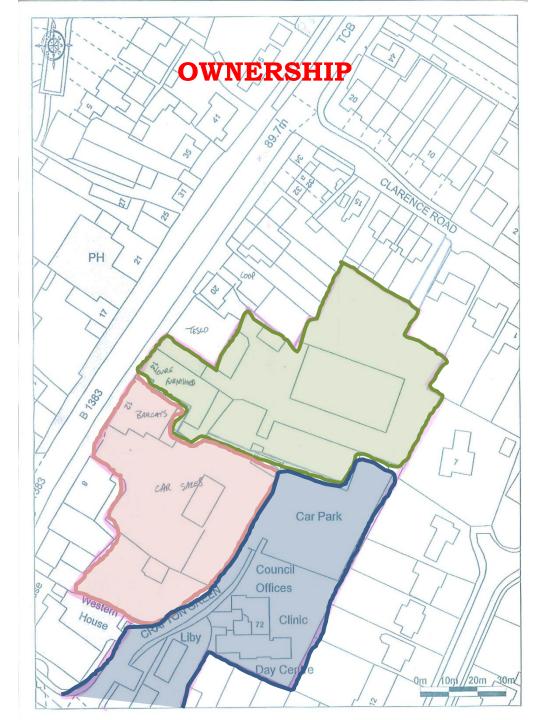

#### Slide 5:

The combined site area is under 3 ownerships:

Our site at 14, Cambridge Road known variously as Sworders, You're Furnished or London & Stansted.

The Parish owned car park and community buildings.

The Harman Hagon owned land incorporating the car sales site.