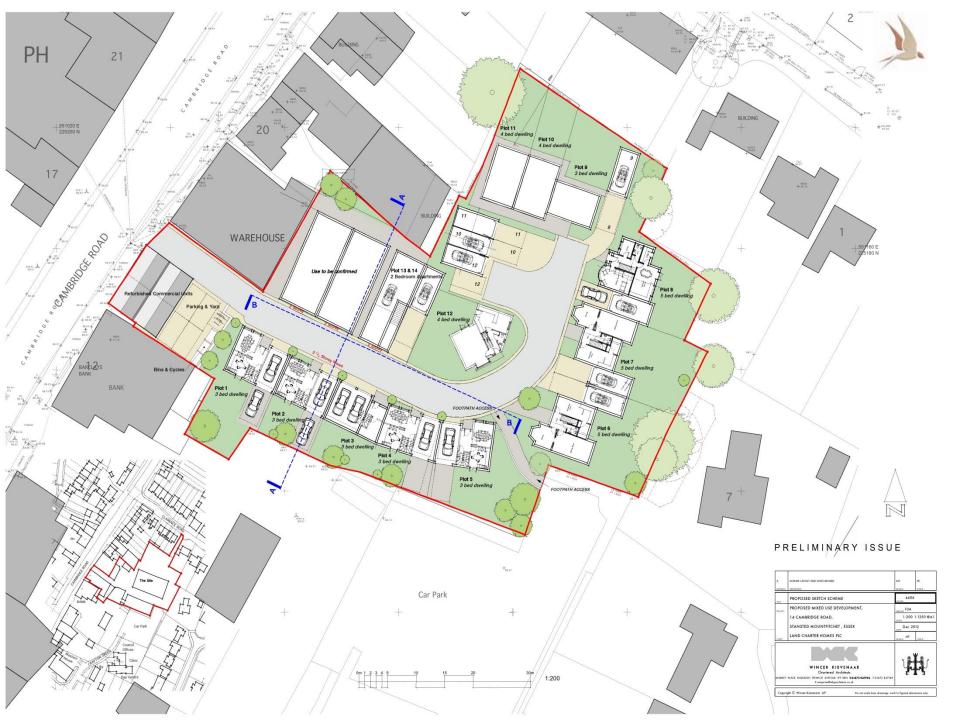

#### **Slide 11:**

An indicative layout showing access footway and cycle link with a retail unit on the Cambridge Road frontage and either incubator employment use behind Tesco (labelled warehouse on our plan). This space could alternatively become affordable housing.