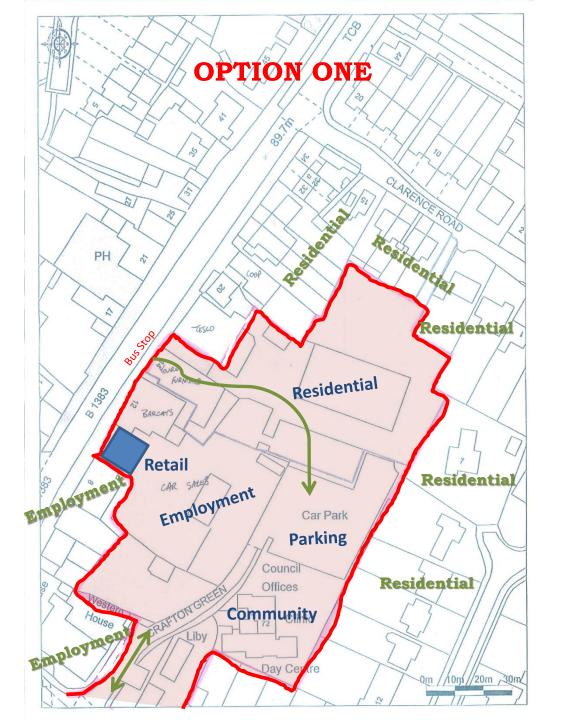

#### o Option 1

An access through the 14 Cambridge Road site, to the car park with the provision of a retail unit on the frontage of the car sales site. In planning terms it would make most sense to place new residential alongside existing residential, employment alongside the existing employment uses and redevelopment of the community cases on the existing site.