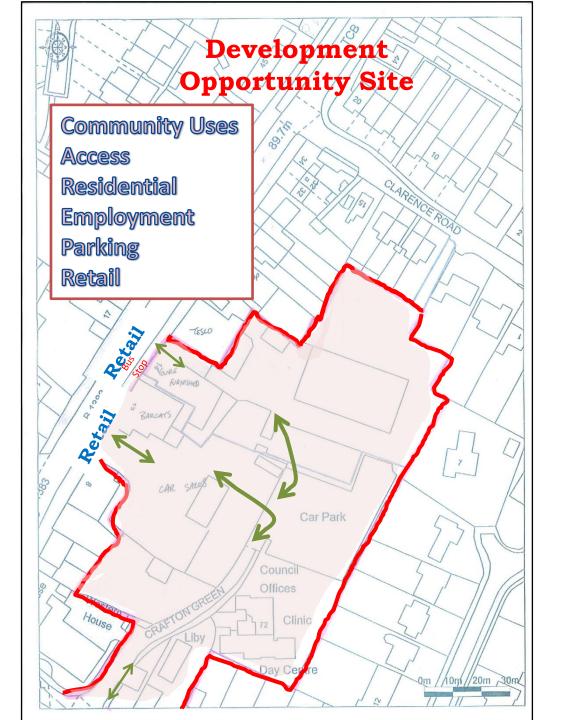

#### Slide 4:

In assessing Stansted Mountfitchet the Carter Jones report identifies a larger site of which 14 Cambridge Road forms approximately 1/3<sup>rd</sup>. The report identifies potential uses across the combined sites. These are community uses, access points, residential employment, parking and retail. Essentially there are 3 access points and 2 retail opportunities as identified on the slide.