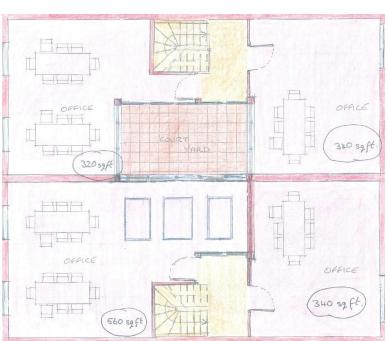

#### Slide 13:

An indicative layout for the incubator units.

We have another development at Newport that has similar small scale office and studio units which are very well subscribed with a dozen local businesses some taking just one unit, some expanding into two or three times that space. They are flexible spaces well suited to small local businesses.

Indicative Layouts B1-B2 Business 'Incubator Units'

Second Floor