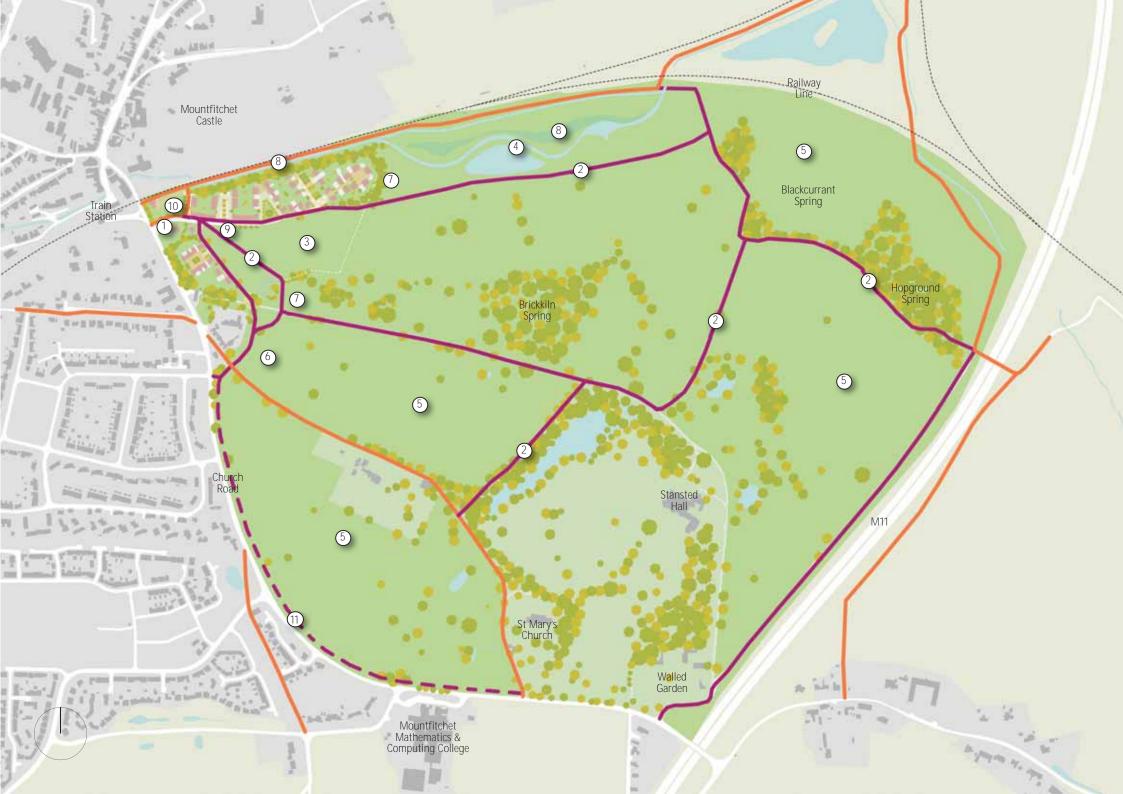

# Landscape

- Creation of a new gateway from the village to the Park;
- 6.3 acres of new public open space;
- Improved parkland access with 5km of new footpaths, bridleways and cycleways;
- Provision of new community allotments;
- Flood alleviation works which will also benefit the railway line and village;
- Restoration, Enhancement and longer term management of the parkland;
- Improved links to Foresthall Park and the Mathematics College