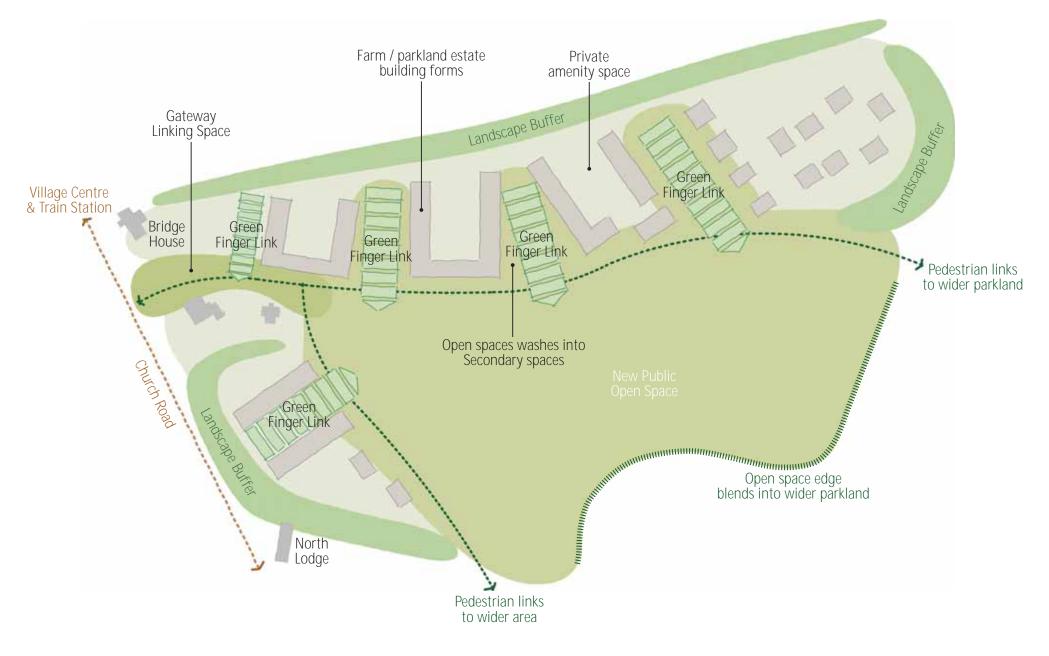

# Landscape

- Creation of a new gateway from the village to the Park;
- 6.3 acres of new public open space;
- Improved parkland access with 5km of new footpaths, bridleways and cycleways;
- Provision of new community allotments;
- Flood alleviation works which will also benefit the railway line and village;
- Restoration, Enhancement and longer term management of the parkland;
- Improved links to Foresthall Park and the Mathematics College