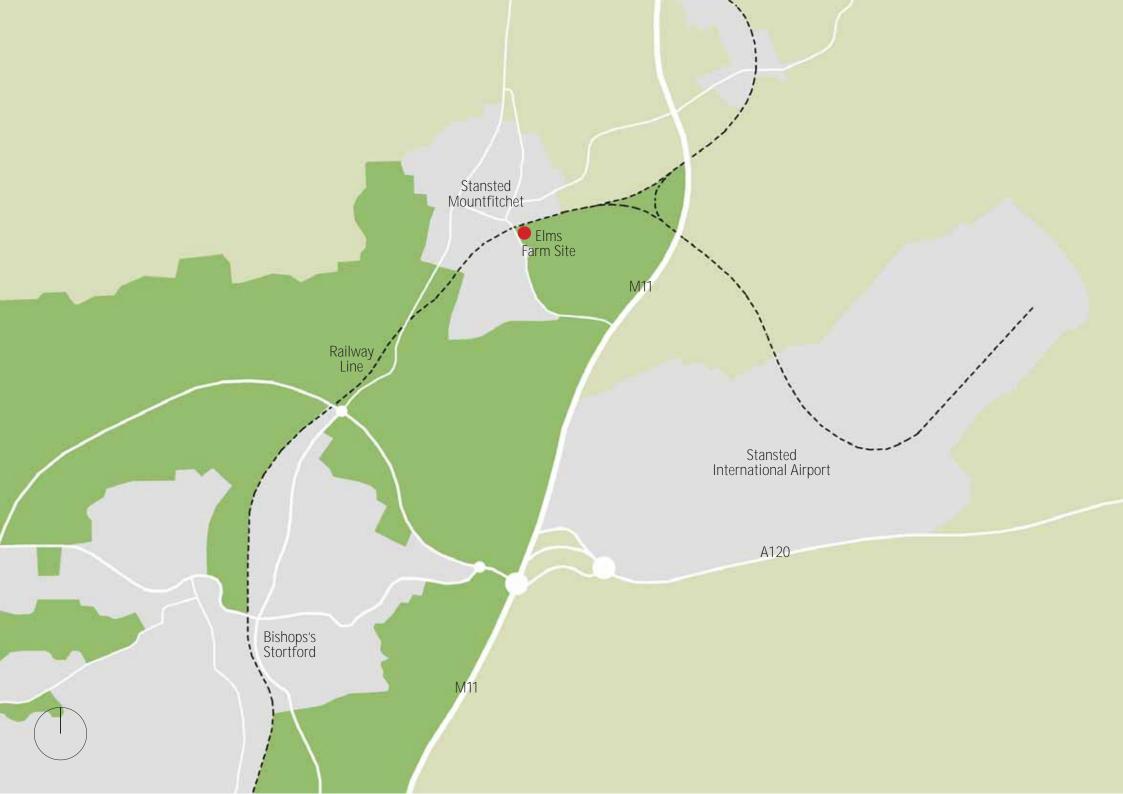

Parish Council Presentation

Land at Elms Farm Stansted Mountfitchet

February 2013