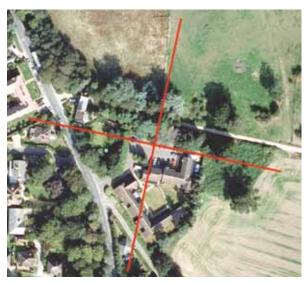

## Alignment

1. Stansted Hall

2. The Manor House

3. The Walled Garden

4. St Mary's Church

5. The North Lodge

6. Elms Farm

### Geometry

1. Elms Farm livery buildings and barns

2. Stansted Hall walled garden

3. Stansted Hall

4. Hylands House, Chelmsford

5. Harewood House, Leeds

6. Longleat House, Longleat

The Elms Farm Masterplan