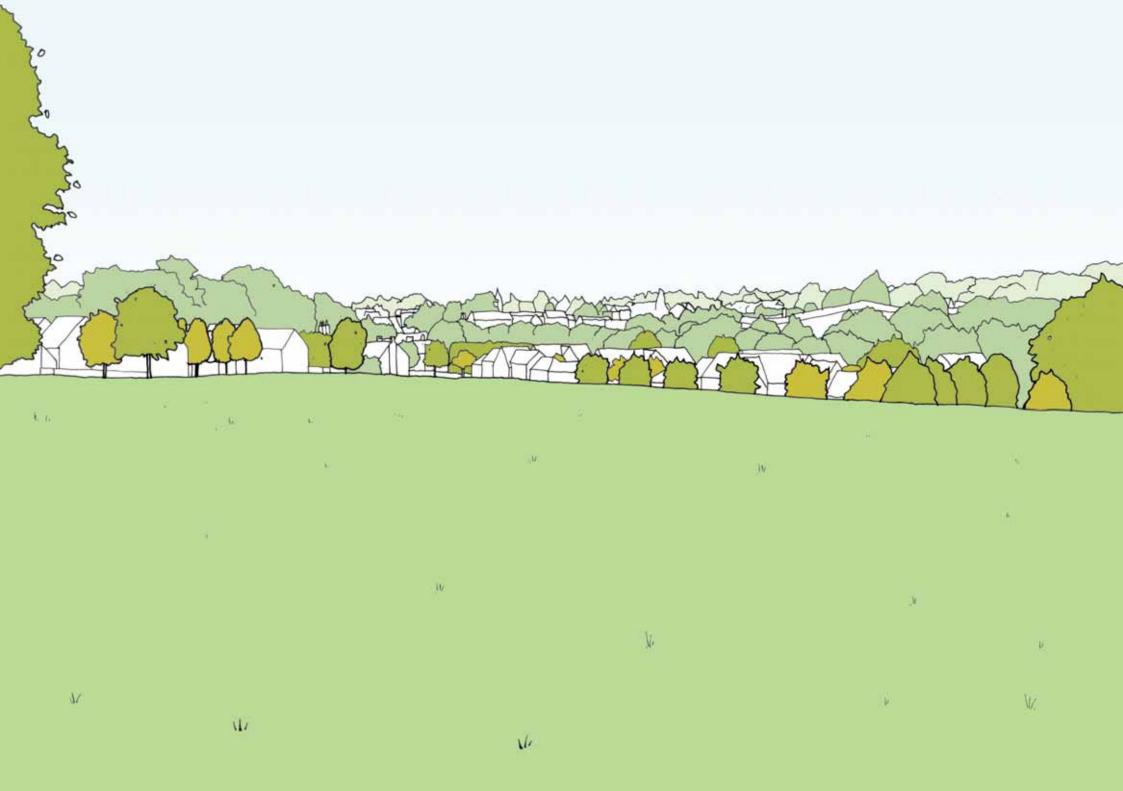

### Appearance

Perspective Views

The Elms Farm proposals represent comprehensive proposals to improve the development site and wider Parkland, and offer a wide range of specific benefits for the Local Community including:

- Creation of a new gateway from the village to the Park;
- 6.3 acres of new public open space;
- Improved parkland access with 5km of new footpaths, bridleways and cycleways;
- Provision of new community allotments;
- Flood alleviation works which will also benefit the railway line and village;
- Restoration, Enhancement and longer term management of the parkland;
- Improved links to Foresthall Park and the Mathematics College