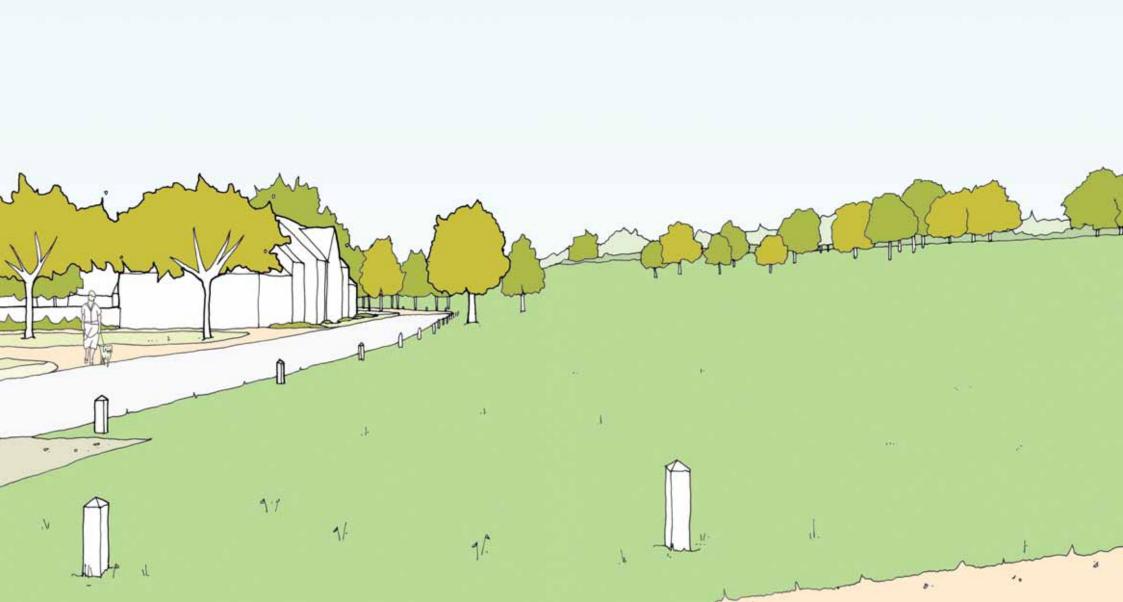

### Appearance

Perspective Views

The Elms Farm proposals represent comprehensive proposals to improve the development site and wider Parkland, and offer a wide range of specific benefits for the Local Community including:

- Creation of a new gateway from the village to the Park;
- 6.3 acres of new public open space;
- Improved parkland access with 5km of new footpaths, bridleways and cycleways;
- Provision of new community allotments;
- Flood alleviation works which will also benefit the railway line and village;
- Restoration, Enhancement and longer term management of the parkland;
- Improved links to Foresthall Park and the Mathematics College