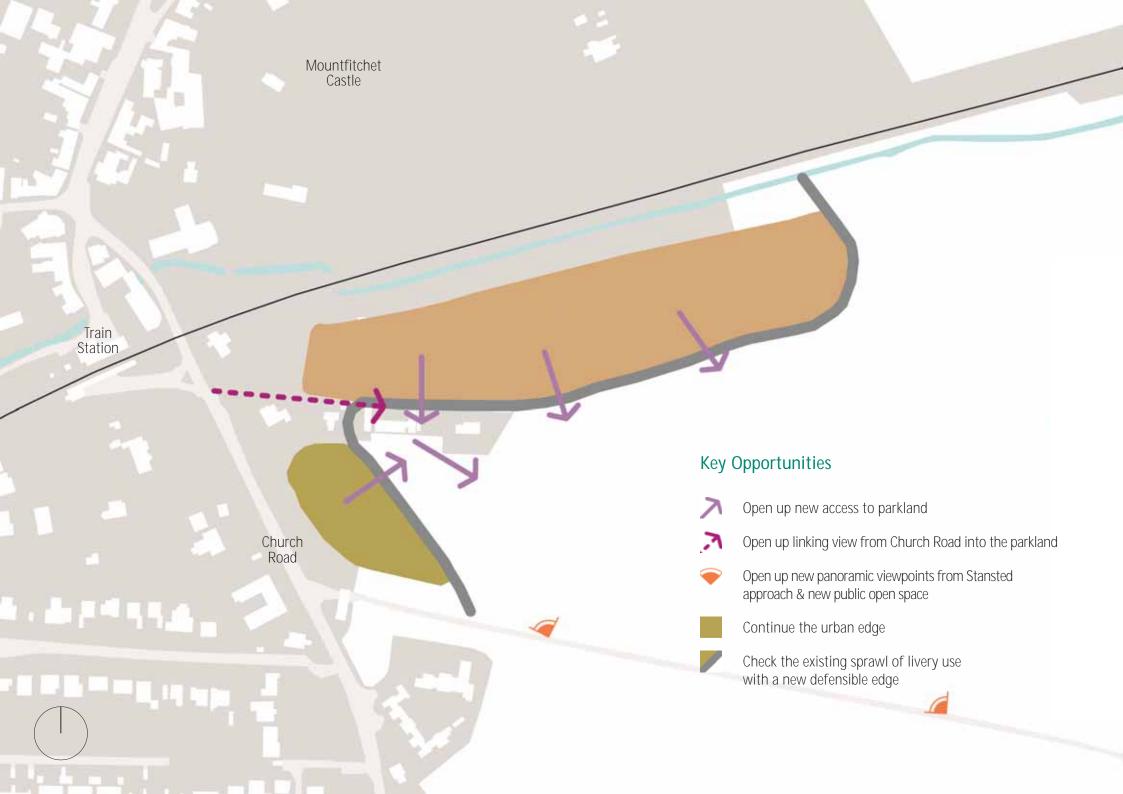

#### The Elms Farm Site

Design Considerations

Mountfitchet Castle

Train Station

> Church Road

#### Key Physical Considerations

Railway line
EA access to Stansted Brook/wildlife river corridor
Underground mains sewer
Extant planning consent for offices
Existing housing to be retained
Existing housing/livery buildings to be demolished
Listed Building
Flood risk area (1 in 100 year event, prior to alleviation work)