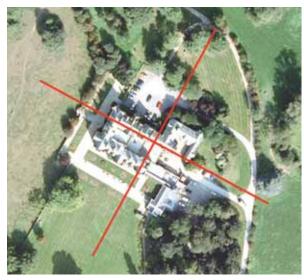

## Alignment

1. Stansted Hall

2. The Manor House

3. The Walled Garden

4. St Mary's Church

5. The North Lodge

6. Elms Farm