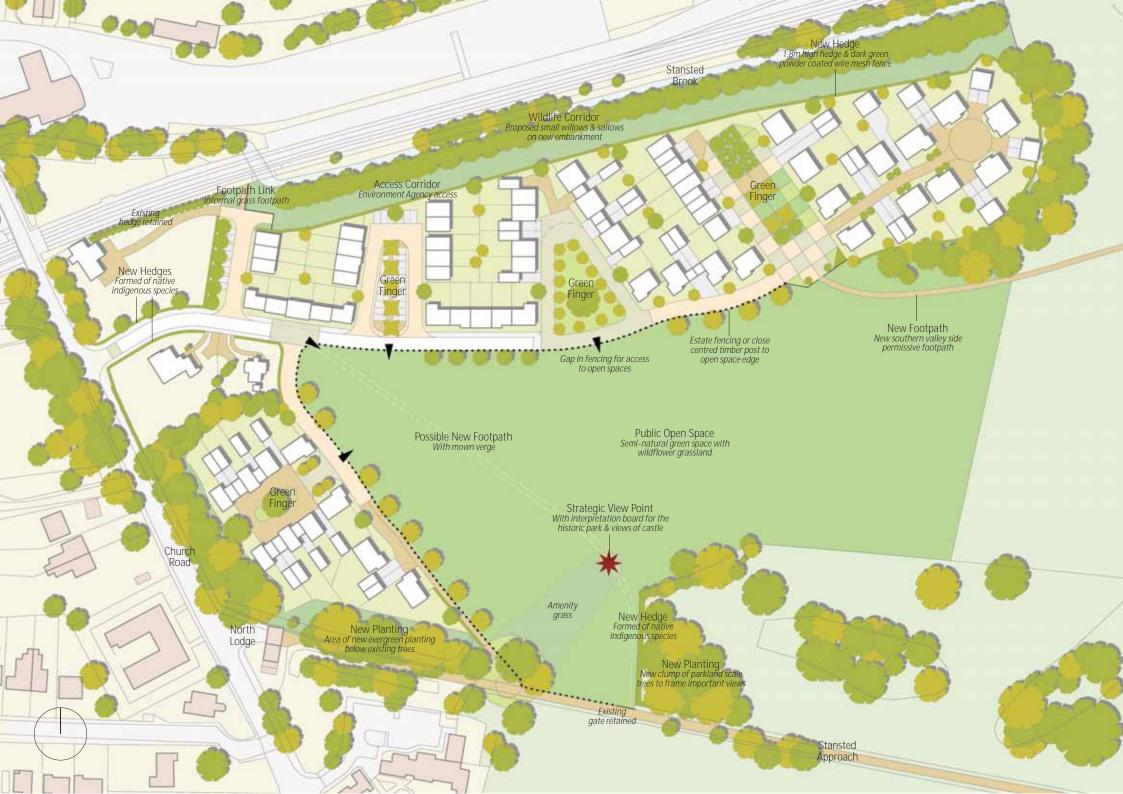

# Landscape

- Creation of a new gateway from the village to the Park;
- 6.3 acres of new public open space;
- Improved parkland access with 5km of new footpaths, bridleways and cycleways;
- Provision of new community allotments;
- Flood alleviation works which will also benefit the railway line and village;
- Restoration, Enhancement and longer term management of the parkland;
- Improved links to Foresthall Park and the Mathematics College