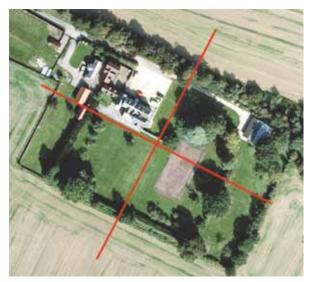

## Alignment

1. Stansted Hall

2. The Manor House

3. The Walled Garden

4. St Mary's Church

5. The North Lodge

6. Elms Farm