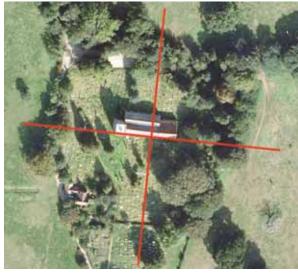

## Alignment

1. Stansted Hall

2. The Manor House

3. The Walled Garden

4. St Mary's Church

5. The North Lodge

6. Elms Farm

### Geometry

1. Elms Farm livery buildings and barns

2. Stansted Hall walled garden

3. Stansted Hall

4. Hylands House, Chelmsford

5. Harewood House, Leeds

6. Longleat House, Longleat

The Elms Farm Masterplan