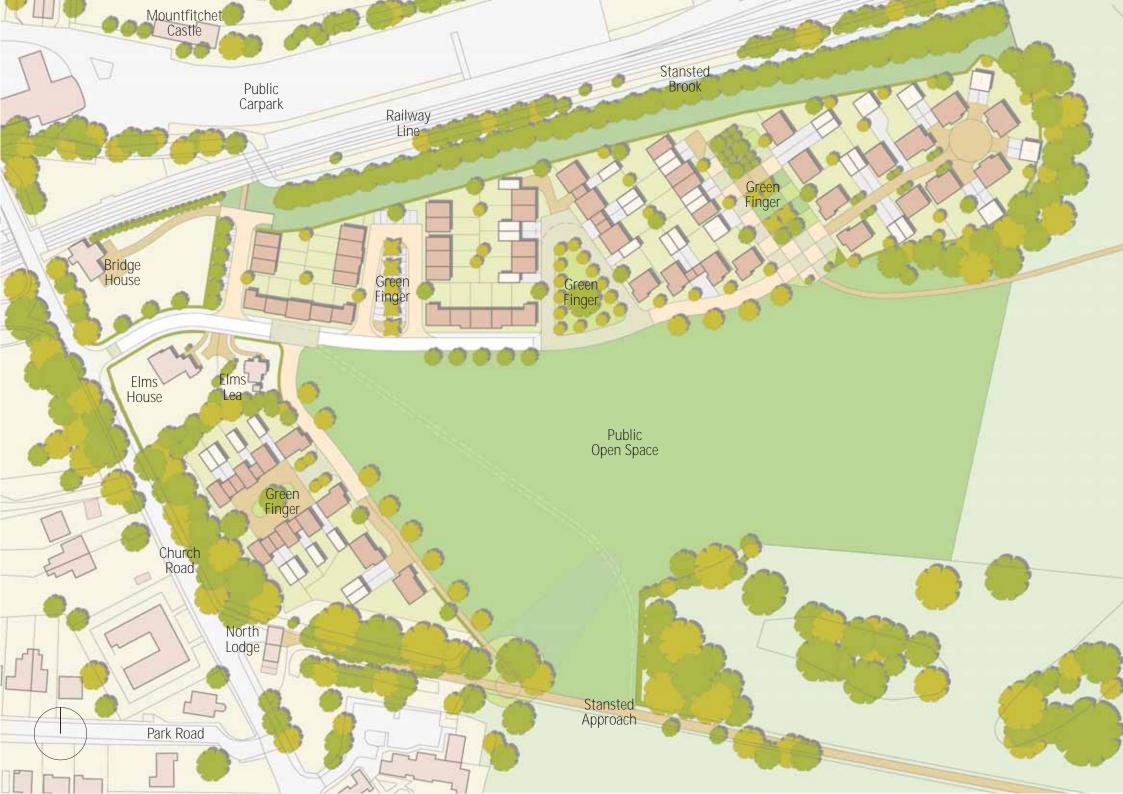

### Geometry

1. Elms Farm livery buildings and barns

2. Stansted Hall walled garden

3. Stansted Hall

4. Hylands House, Chelmsford

5. Harewood House, Leeds

6. Longleat House, Longleat

The Elms Farm Masterplan

- Creation of a new gateway from the village to the Park;
- 6.3 acres of new public open space;
- Improved parkland access with 5km of new footpaths, bridleways and cycleways;
- Provision of new community allotments;
- Flood alleviation works which will also benefit the railway line and village;
- Restoration, Enhancement and longer term management of the parkland;
- Improved links to Foresthall Park and the Mathematics College