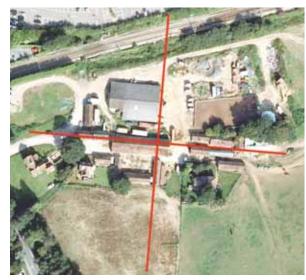

## Alignment

1. Stansted Hall

2. The Manor House

3. The Walled Garden

4. St Mary's Church

5. The North Lodge

6. Elms Farm

### Geometry

1. Elms Farm livery buildings and barns

2. Stansted Hall walled garden

3. Stansted Hall

4. Hylands House, Chelmsford

5. Harewood House, Leeds

6. Longleat House, Longleat

The Elms Farm Masterplan