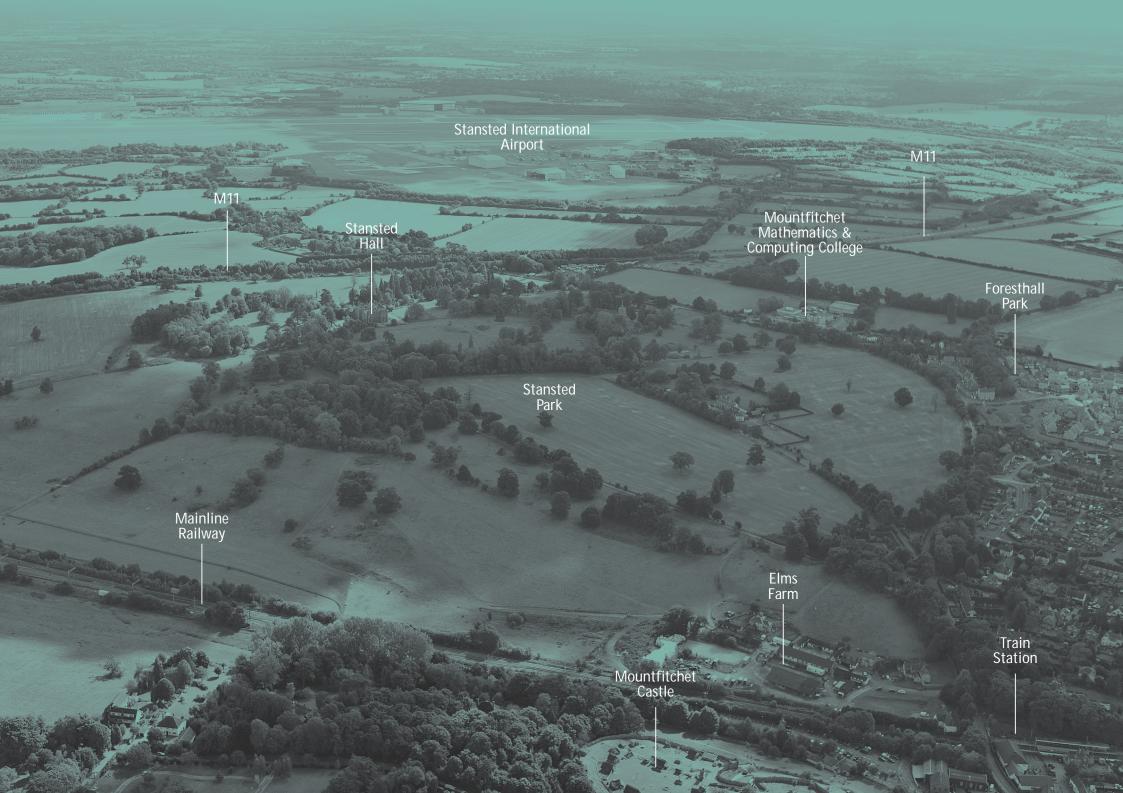

#### The Elms Farm Site

Design Considerations

Mountfitchet Castle

Train Station

> Church Road