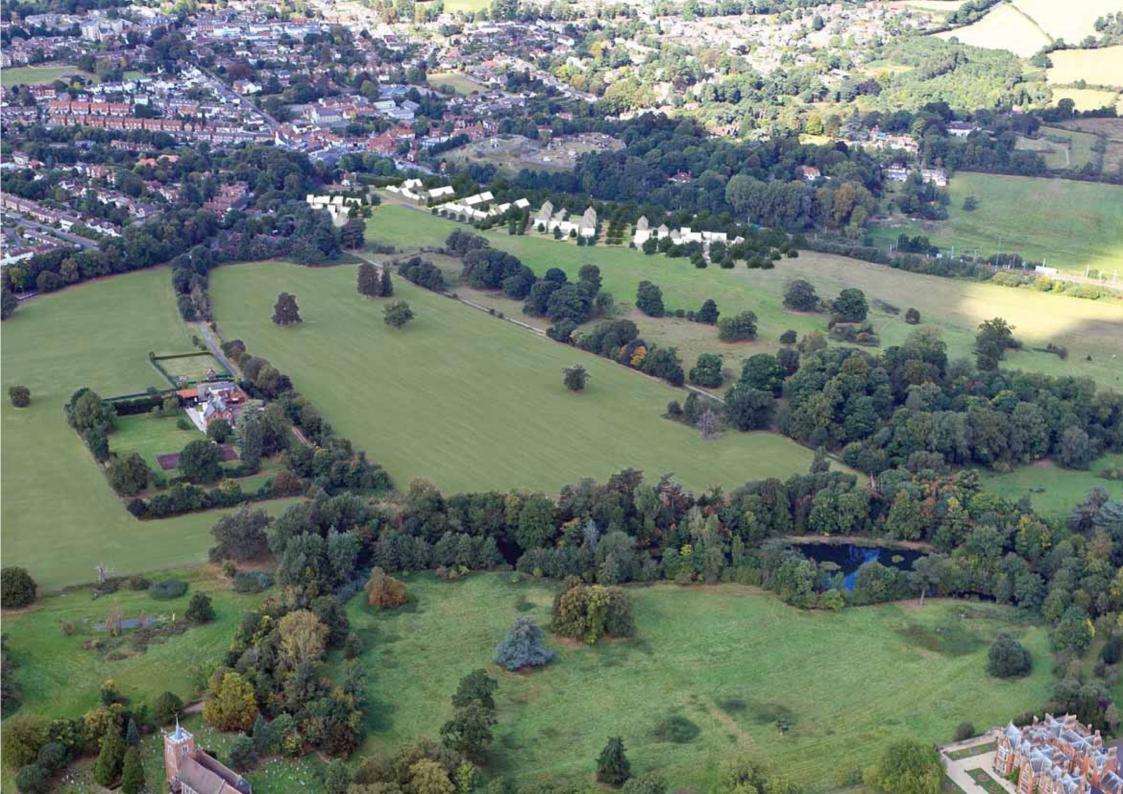

#### The Elms Farm Site

Design Considerations

Mountfitchet Castle

Train Station

> Church Road

#### Key Physical Considerations

Railway line
EA access to Stansted Brook/wildlife river corridor
Underground mains sewer
Extant planning consent for offices
Existing housing to be retained
Existing housing/livery buildings to be demolished
Listed Building
Flood risk area (1 in 100 year event, prior to alleviation work)