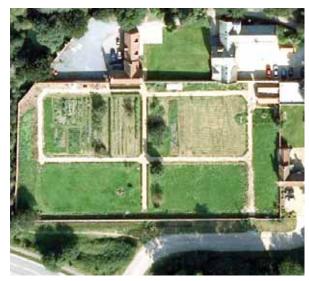

### Geometry

1. Elms Farm livery buildings and barns

2. Stansted Hall walled garden

3. Stansted Hall

4. Hylands House, Chelmsford

5. Harewood House, Leeds

6. Longleat House, Longleat

The Elms Farm Masterplan

- Creation of a new gateway from the village to the Park;
- 6.3 acres of new public open space;
- Improved parkland access with 5km of new footpaths, bridleways and cycleways;
- Provision of new community allotments;
- Flood alleviation works which will also benefit the railway line and village;
- Restoration, Enhancement and longer term management of the parkland;
- Improved links to Foresthall Park and the Mathematics College