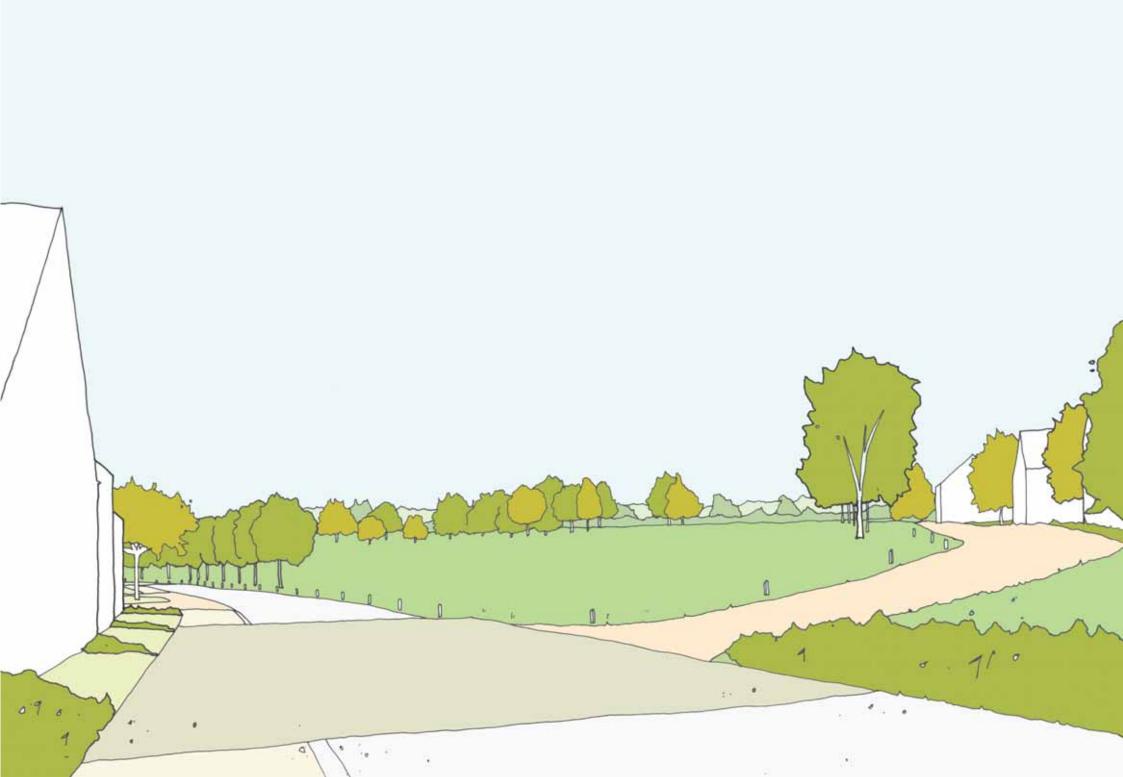

### Appearance

Perspective Views

The Elms Farm proposals represent comprehensive proposals to improve the development site and wider Parkland, and offer a wide range of specific benefits for the Local Community including:

- Creation of a new gateway from the village to the Park;
- 6.3 acres of new public open space;
- Improved parkland access with 5km of new footpaths, bridleways and cycleways;
- Provision of new community allotments;
- Flood alleviation works which will also benefit the railway line and village;
- Restoration, Enhancement and longer term management of the parkland;
- Improved links to Foresthall Park and the Mathematics College