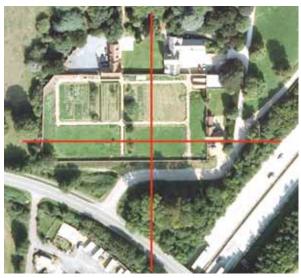

## Alignment

1. Stansted Hall

2. The Manor House

3. The Walled Garden

4. St Mary's Church

5. The North Lodge

6. Elms Farm