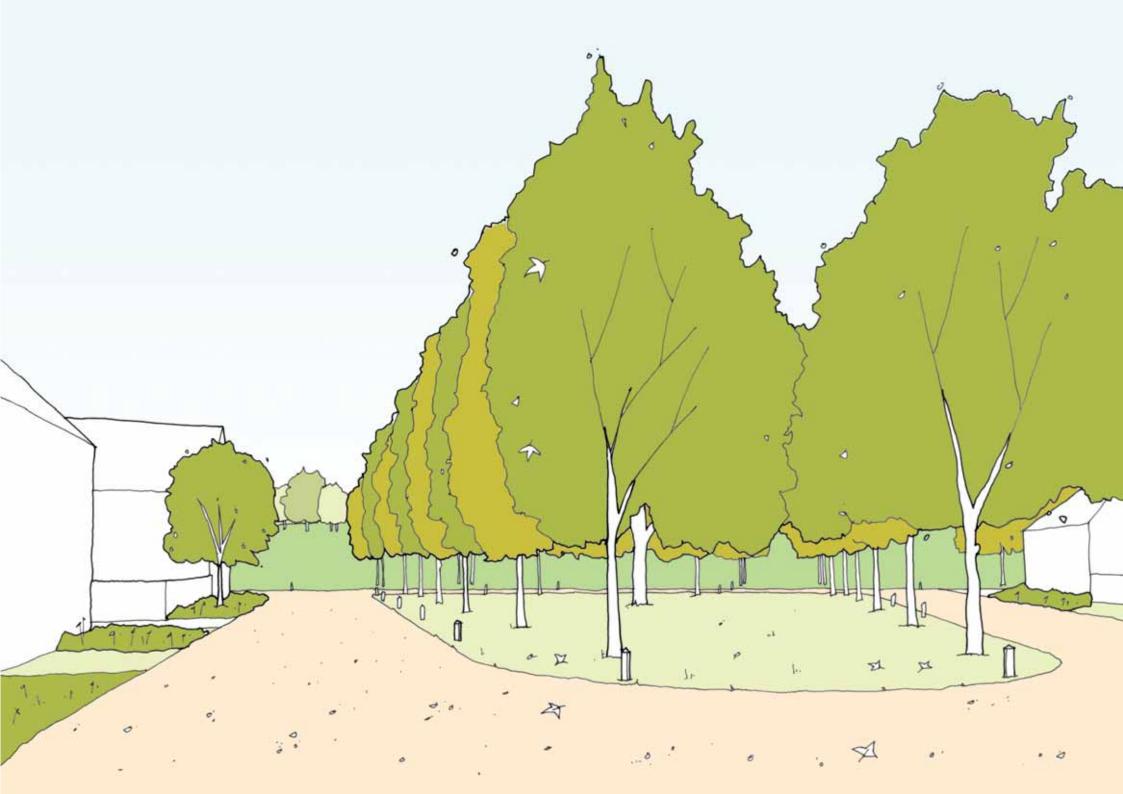

### Appearance

Perspective Views

The Elms Farm proposals represent comprehensive proposals to improve the development site and wider Parkland, and offer a wide range of specific benefits for the Local Community including:

- Creation of a new gateway from the village to the Park;
- 6.3 acres of new public open space;
- Improved parkland access with 5km of new footpaths, bridleways and cycleways;
- Provision of new community allotments;
- Flood alleviation works which will also benefit the railway line and village;
- Restoration, Enhancement and longer term management of the parkland;
- Improved links to Foresthall Park and the Mathematics College