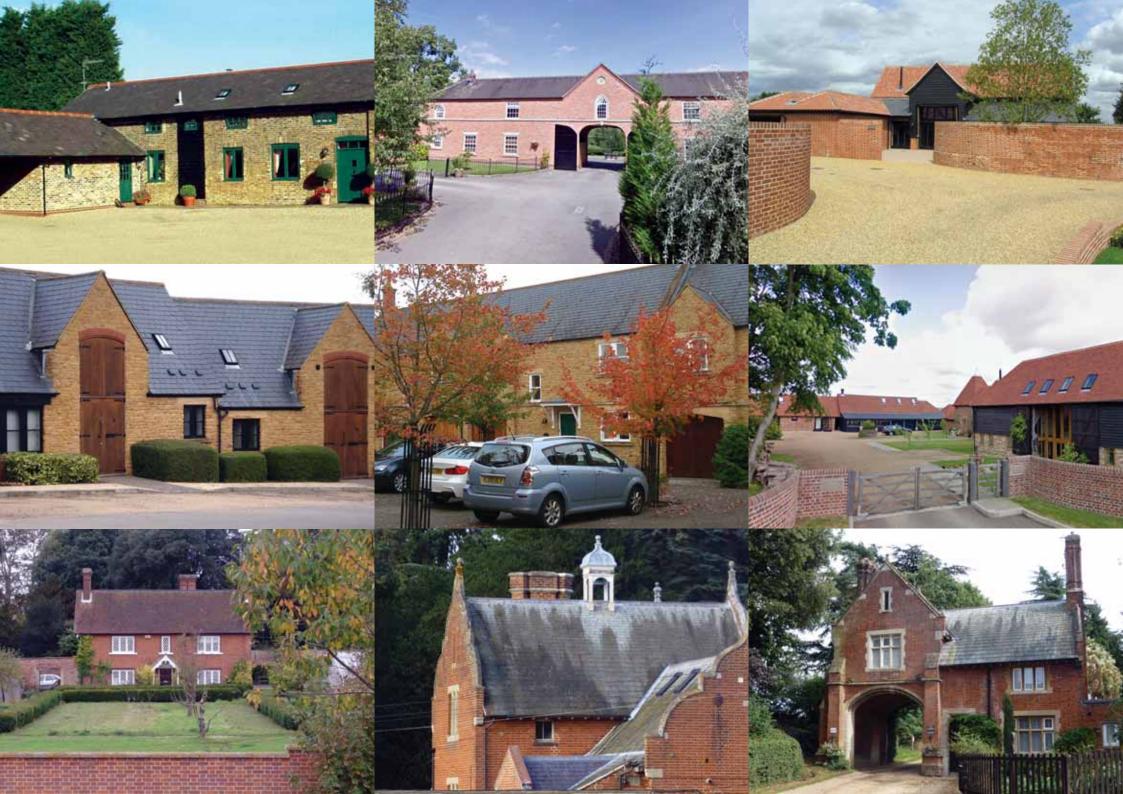

### Geometry

1. Elms Farm livery buildings and barns

2. Stansted Hall walled garden

3. Stansted Hall

4. Hylands House, Chelmsford

5. Harewood House, Leeds

6. Longleat House, Longleat

The Elms Farm Masterplan