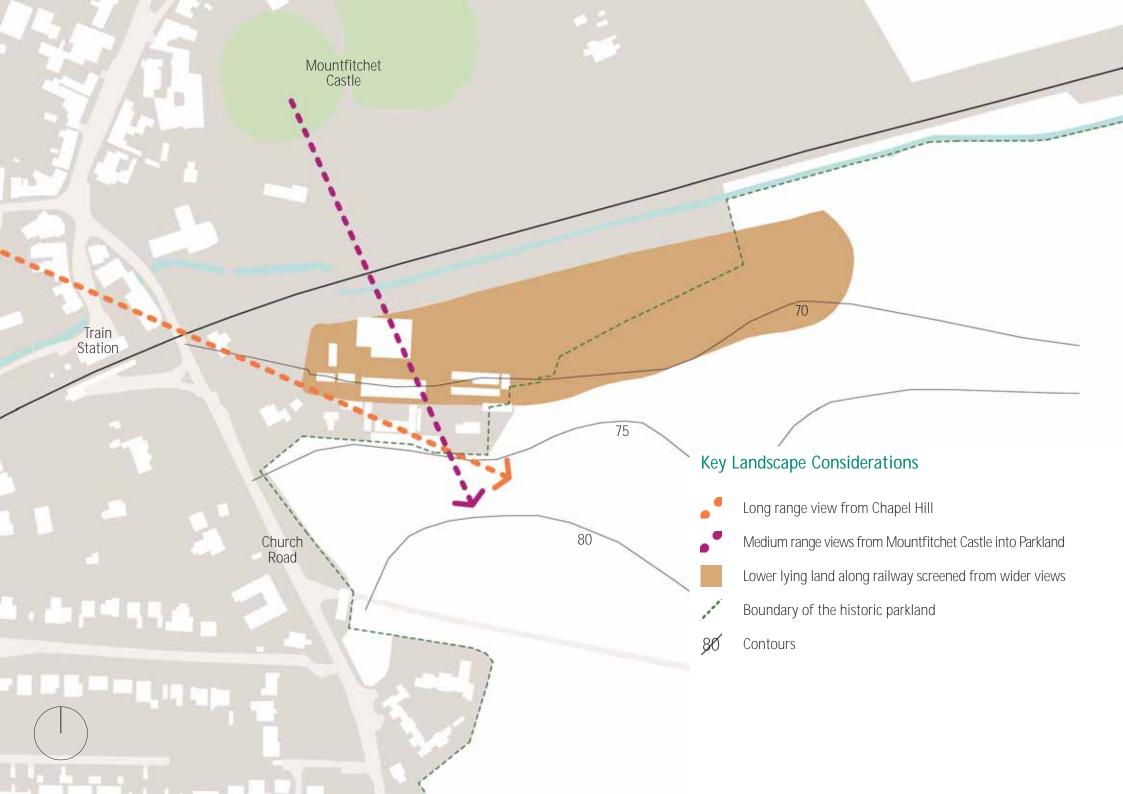

#### The Elms Farm Site

Design Considerations

Mountfitchet Castle

Train Station

> Church Road

#### Key Physical Considerations

Railway line
EA access to Stansted Brook/wildlife river corridor
Underground mains sewer
Extant planning consent for offices
Existing housing to be retained
Existing housing/livery buildings to be demolished
Listed Building
Flood risk area (1 in 100 year event, prior to alleviation work)